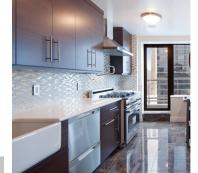

this penthouse is bespoke of elegance, charm, sophistication, and of course befitting of any Rat Pack. The main floor consists of an open kitchen, dining room, living room, and 3 bedrooms - all with gorgeous views of the river. Night and day you will be transfixed by the incredible wrap around terrace. But this is only where the extravagance begins. Up a glass spiral staircase - the exact same one used in the Apple Stores - the master suite is revealed. From sunrise to the wee small hours of the morning, you will be absolutely captivated by the soaring 18 foot ceilings and magnificent views. This one-of-a-kind suite built on two floors, provides ample living space, closets, and perks once reserved for the Chairman of the Board. Another wrap terrace is off the master bedroom. It features a putting green, solar panel, and even more views so remarkable, you'll feel as if you have the world on a string. As if all this wasn't enough, the apartment comes with a private gym in the basement of the coop that can double as a maids quarters. There are many penthouses for sale in Manhattan, but there is only one like this, only one that was good enough for Ol' Blue Eyes, and only one opportunity for you have all or nothing at all.

## PROPERTY SPECS

*Maint/CC*: \$6,226

*Approx Sqr. Ft:* 3,200

Property Type: Condo

Bedrooms:

Bathrooms: 4 + 2 half baths

PROPERTY HIGHLIGHTS
Newly Renovated Penthouse
Wrap Around Terraces
Glass Spiral Staircases
Hardwood Floors
18' Ceilings
Panoramic Views