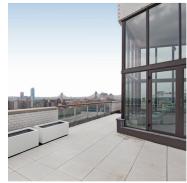

this penthouse is bespoke of elegance, charm, sophistication, and of course befitting of any Rat Pack. The main floor consists of an open kitchen, dining room, living room, and 3 bedrooms - all with gorgeous views of the river. Night and day you will be transfixed by the incredible wrap around terrace. But this is only where the extravagance begins. Up a glass spiral staircase - the exact same one used in the Apple Stores - the master suite is revealed. From sunrise to the wee small hours of the morning, you will be absolutely captivated by the soaring 18 foot ceilings and magnificent views. This one-of-a-kind suite built on two floors, provides ample living space, closets, and perks once reserved for the Chairman of the Board. Another wrap terrace is off the master bedroom. It features a putting green, solar panel, and even more views so remarkable, you'll feel as if you have the world on a string. As if all this wasn't enough, the apartment comes with a private gym in the basement of the coop that can double as a maids quarters. There are many penthouses for sale in Manhattan, but there is only one like this, only one that was good enough for Ol' Blue Eyes, and only one opportunity for you have all or nothing at all.

## PROPERTY SPECS

*Maint/CC*: \$6,226

*Approx Sqr. Ft:* 3,200

Property Type: Condo

Bedrooms:

Bathrooms: 4 + 2 half baths

PROPERTY HIGHLIGHTS
Newly Renovated Penthouse
Wrap Around Terraces
Glass Spiral Staircases
Hardwood Floors
18' Ceilings
Panoramic Views